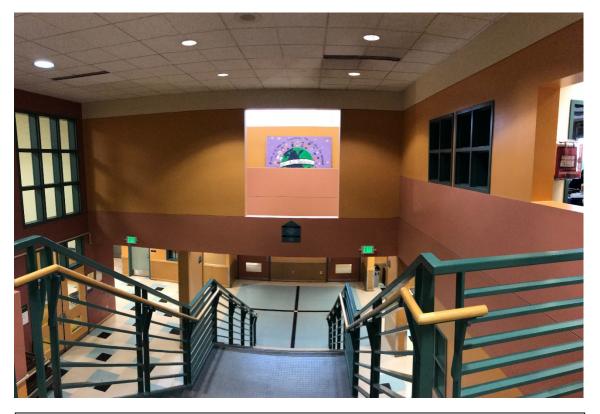

Wall above staircase is approximately 28' in length and has an approximately 10' cut-out window showing the wall behind. The purple mural behind is resting on a (non-structural) ledge. (mural will be relocated)