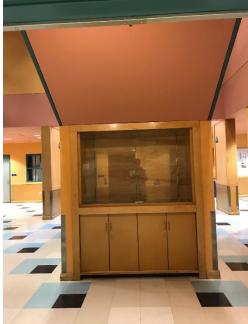

## Miller Community Center - Site Map and Site Context Photos

Miller Park and Miller Community Center, 330 19th Ave E, Seattle WA 98112



Interior Photographs of Miller Community Center - Potential Location (s)



Wall above staircase is approximately 28' in length and has an approximately 10' cut-out window showing the wall behind. The purple mural behind is resting on a (non-structural) ledge. (mural will be relocated)



View of staircase from a slightly different angle showing the depth of the atrium beyond the wall



*View of cut-out window looking up the stairs* 



View of (non-structural) ledge on which the temporary mural is sitting. Natural light enters from two sides into this atrium area.



Display case located directly under the staircase.