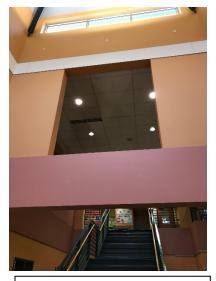

View of staircase from a slightly different angle showing the depth of the atrium beyond the wall

*View of cut-out window looking up the stairs* 

View of (non-structural) ledge on which the temporary mural is sitting. Natural light enters from two sides into this atrium area.