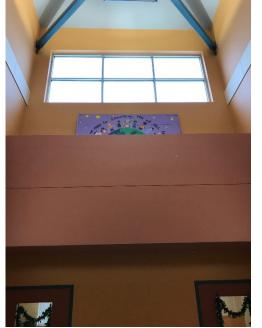

Wall above staircase is approximately 28' in length and has an approximately 10' cut-out window showing the wall behind. The purple mural behind is resting on a (non-structural) ledge. (mural will be relocated)

View of staircase from a slightly different angle showing the depth of the atrium beyond the wall

*View of cut-out window looking up the stairs* 

View of (non-structural) ledge on which the temporary mural is sitting. Natural light enters from two sides into this atrium area.