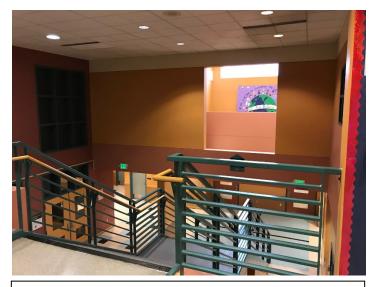

View of staircase from a slightly different angle showing the depth of the atrium beyond the wall

*View of cut-out window looking up the stairs* 

View of (non-structural) ledge on which the temporary mural is sitting. Natural light enters from two sides into this atrium area.